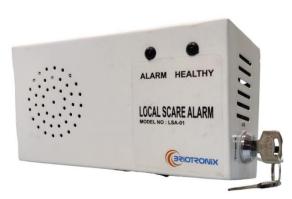

The Local Scare Alarm manufactured by Briotronix is a single zone panel that is connected to external magnetic door contact (NC) and 230V AC power supply. When the local scare alarm system is in the arm mode and if someone tries to open the door, the alarm is triggered and the hooter starts to sound @120 db.

A key is provided in the local scare alarm panel to arm or disarm the system as required.

One relay output (Voltage free) is provided in the system to monitor the system status from the remote location.

## Features:

- Inbuilt hooter
- Key for arming & disarming the system
- Blinking Green LED for Healthy & Armed
- Red LED for Alarm
- Voltage free relay output for remote monitoring of the system