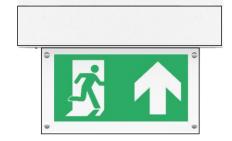

### Introduction

Adaptive signages is an aesthetically pleasing surface mounted, maintained exit sign with conventional functionality plus extra performance and styling provided by the ADS Adaptive/Dynamic LED3PA Blade technology.

#### **Technical**

- Fully dynamic, maintained emergency exit sign with three states: passive, green arrow and red cross
- Self-contained with 4-cell, 4.8v (total)
  NiMH battery pack
- Suitable for solid surface installation (walls and ceilings)

### Lamp

- Maintained State: 6W (min) led strip.
- Dynamic State: 13.5W (max) led strip + dynamic arrays. Supply Voltage: 230v— 50Hz.