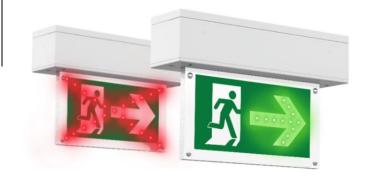

#### **Technical**

- Fully dynamic, maintained emergency exit sign with three states: passive, green arrow and red cross
- Self-contained with 4-cell, 4.8v (total)
  NiMH battery pack
- Suitable for solid surface installation (walls and ceilings)

## **Options**

- Single and double-sided configurations
- Central battery version
- Passive (non-dynamic) equivalent
- Special finishes (for quantity)
- Construction sheet mild steel
- Finish galvanised and powder coated (white)
- LED Life 36,000+ hours
- AC Mains (230v) input

### Lamp

- Maintained State: 6W (min) led strip.
- Dynamic State: 13.5W (max) led strip + dynamic arrays. Supply Voltage: 230v— 50Hz.