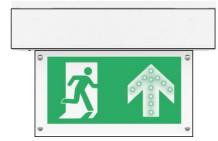

#### **Technical**

- Fully dynamic, maintained emergency exit sign with three states: passive, green arrow and red cross
- Self-contained with 4-cell, 4.8v (total)
  NiMH battery pack
- Suitable for solid surface installation (walls and ceilings)

### Lamp

- Maintained State: 6W (min) led strip.
- Dynamic State: 13.5W (max) led strip + dynamic arrays. Supply Voltage: 230v— 50Hz.

#### **Materials**

- Body Zintec steel, powder coated.
- Trim Zintec steel.
- Legend panel Cast acrylic with preapplied legend & in-built dynamic arrays.
- Weight 3.3kg (packaged)