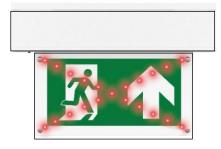

#### **Technical**

- Fully dynamic, maintained emergency exit sign with three states: passive, green arrow and red cross
- Self-contained with 4-cell, 4.8v (total)
  NiMH battery pack
- Suitable for solid surface installation (walls and ceilings)

### Lamp

- Maintained State: 6W (min) led strip.
- Dynamic State: 13.5W (max) led strip + dynamic arrays. Supply Voltage: 230v— 50Hz.

#### **Materials**

- Body Zintec steel, powder coated.
- Trim Zintec steel.
- Legend panel Cast acrylic with preapplied legend & in-built dynamic arrays.
- Weight 3.3kg (packaged)