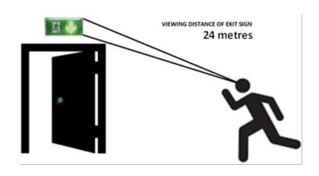

mpatible with XP95 systems and other addressable panels with appropriate I/O relays.

#### Installation

May be fitted to solid walls or ceilings. Comes supplied with wall mounting bracket that is removed to enable ceiling mounting. Body is retained into ceiling by two screw fittings. Trim secured to body by 2x M4 fixing screws (supplied).

### Lamp

- Maintained State: 6W (min) led strip.
- Dynamic State: 13.5W (max) led strip + dynamic arrays. Supply Voltage: 230v— 50Hz.

## **Battery (self-contained versions)**

 4-cell, 4.8v 1500-2100mAh high temperature NiMH (minimum mAh rating).

#### **Materials**

- Body Zintec steel, powder coated.
- Trim Zintec steel.
- Legend panel Cast acrylic with preapplied legend & in-built dynamic arrays.
- Weight 3.3kg (packaged)

## **Viewing Distance**



#### **Dimensions**