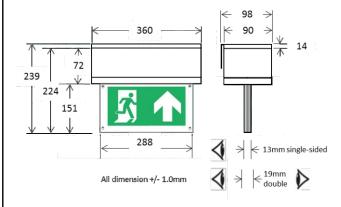

ems and other addressable panels with appropriate I/O relays.

#### Installation

May be fitted to solid walls or ceilings. Comes supplied with wall mounting bracket that is removed to enable ceiling mounting. Body is retained into ceiling by two screw fittings. Trim secured to body by 2x M4 fixing screws (supplied).

### Lamp

- Maintained State: 6W (min) led strip.
- Dynamic State: 13.5W (max) led strip + dynamic arrays. Supply Voltage: 230v— 50Hz.

## **Battery (self-contained versions)**

 4-cell, 4.8v 1500-2100mAh high temperature NiMH (minimum mAh rating).

#### **Materials**

- Body Zintec steel, powder coated.
- Trim Zintec steel.
- Legend panel Cast acrylic with preapplied legend & in-built dynamic arrays.
- Weight 3.3kg (packaged)

## **Viewing Distance**



#### **Dimensions**